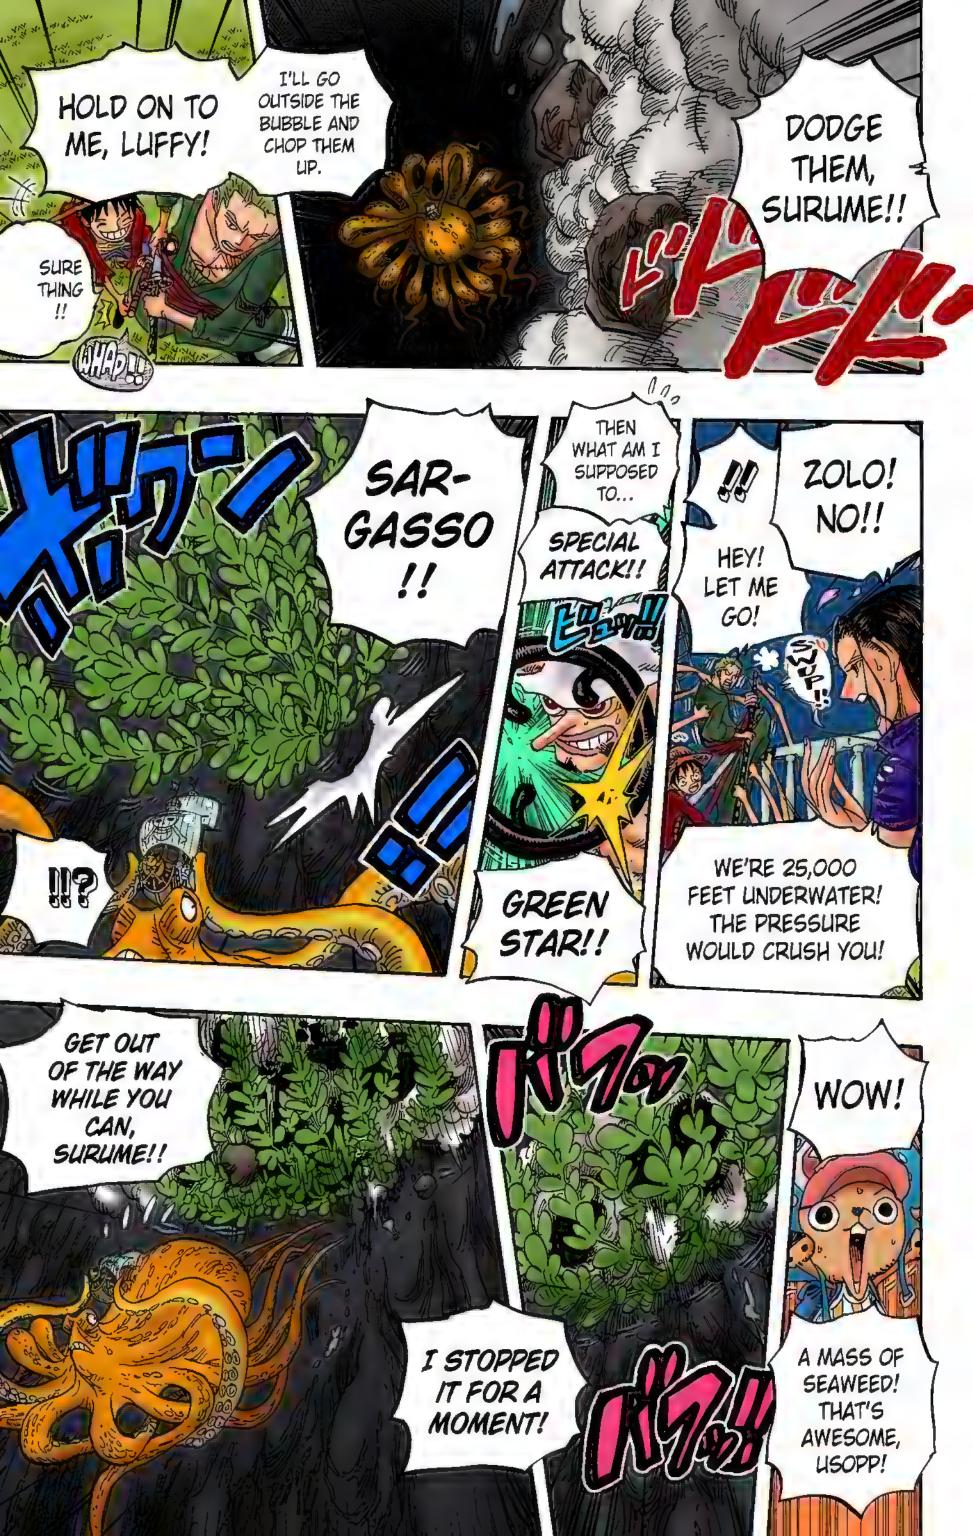

# Chapter 607: 30,000 FEET UNDER THE SEA

#### REQUEST: "FRANKY RACING A MUSTANG ON A MACHINE HE MADE HIMSELF." BY MAGIC MUSHROOM

IT'S PITCH BLACK DOWN THERE!!

ARE YOU SURE THAT'S THE WAY TO FISH-MAN ISLAND?!

AAAAH

!!

52 5

Q: Mr. Oda, what kind of Devil Fruit would you like to eat? I'm going to guess it's the Clear-Clear Fruit. I'm sorry I asked.